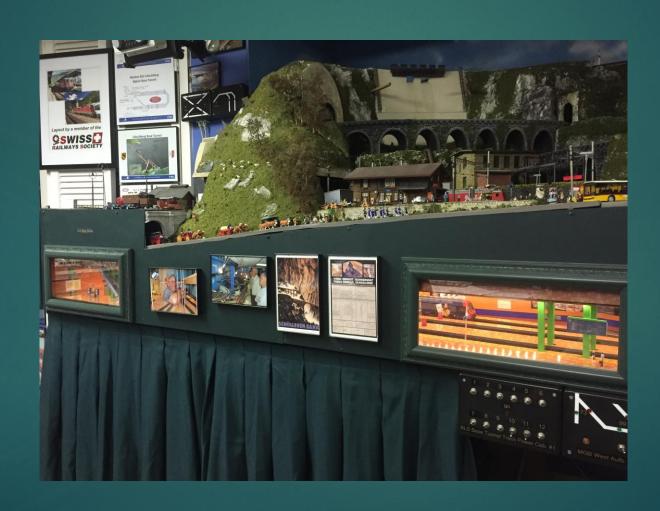

# Modeling Inspiration abounds!

HOW TO INTERCONNECT TWO DIFFERENT LAYOUTS IN ONE VERTICAL 'STEP'!

#### 18. Mount display sidings