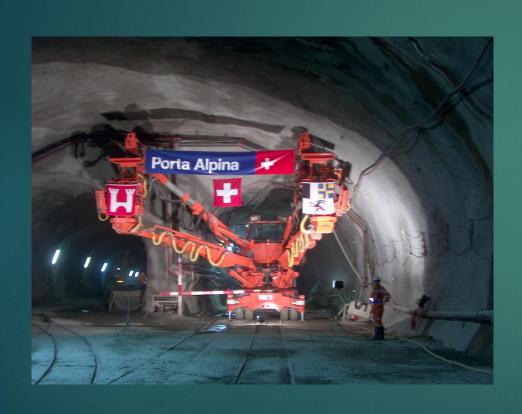

ISSTEAR

METRO NORTH NMRA

NOVEMBER 2<sup>ND</sup> 2019

#### Weston BLS Lötschberg Trans Alpine Context Diagram









#### Bernina-Express- / Glacier-Express-Route

(Meterspurnetz Rhätische Bahn und Matterhorn-Gotthard-B



Streckennetz der RhB, MGB und GGB meterspurig, eingleisig.

Ganzjährig durchgehende Züge Chur - Tirano (Bernina-Express) und St. Moritz - (Chur -) Disentis/Mustér - Andermatt - Brig - Zermatt (Glacier-Express). Autoverlad Furka-Basistunnel (Realp - Oberwald) bis 3,05 m Eckhöhe, Andermatt - Sedrun nur in der Wintersaison, Eckhöhe 2,50 m. Für Güterverkehr Chur - Ems Werk: dritte Schiene für 1435 mm, Stromversorgung 11 kV 16,7 Hz AC.



### Porta Alpina – Geographical Access



#### Porta Alpina – Sedrun Access



### Gotthard Base Tunnel Porta Alpina & Access Tunnel





#### Sedrun Portal for Porta Alpina





# Modeling Inspiration abounds!

HOW TO INTERCONNECT TWO DIFFERENT LAYOUTS IN ONE VERTICAL 'STEP'!

#### 1. Survey the intended station site



#### 2. Prepare pine platform supports to size



#### 3. Test positioning supports



#### 4. Paint platform supports



### 5. Measure platform & backdrop foam board



### 6. Cut platform\_backdrop\_roof foam board to fit



### 7. Attach platform foam board to supports



### 8. Prepare L- Shaped Basswood for lighting strips



### 9. Paint and attach LED to basswood



### 10. Prepare & install pine cross supports



### 11. Mount LED strips to cross supports and test lights



### 12. Prepare backdrop graphic files, print, cut to size



### 13. Attach platform & backdrop prints to foam boards



#