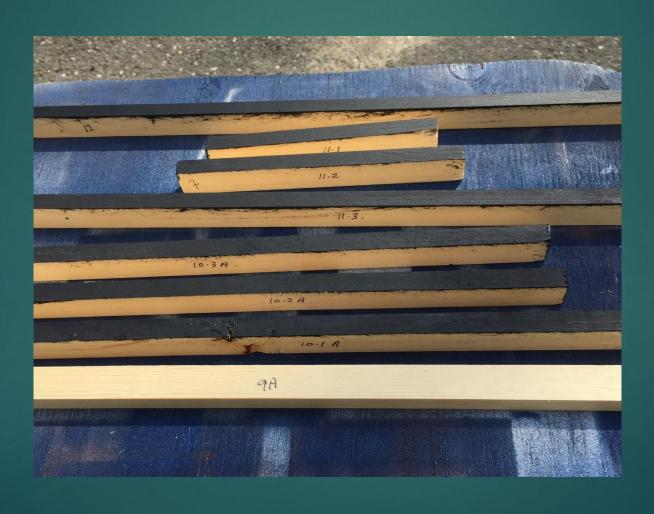

de Züge Chur - Tirano (Bernina-Express) und St. Moritz - (Chur -) Disentis/Mustér - Andermatt - Brig - Zermatt (Glacier-Express). Autoverlad Furka-Basistunnel (Realp - Oberwald) bis 3,05 m Eckhöhe, Andermatt - Sedrun nur in der Wintersaison, Eckhöhe 2,50 m. Für Güterverkehr Chur - Ems Werk: dritte Schiene für 1435 mm, Stromversorgung 11 kV 16,7 Hz AC.



### Porta Alpina – Geographical Access



#### Porta Alpina – Sedrun Access



### Gotthard Base Tunnel Porta Alpina & Access Tunnel





#### Sedrun Portal for Porta Alpina





# Modeling Inspiration abounds!

HOW TO INTERCONNECT TWO DIFFERENT LAYOUTS IN ONE VERTICAL 'STEP'!

#### 1. Survey the intended station site



#### 2. Prepare pine platform supports to size



#### 3. Test positioning supports



#### 4. Paint platform supports



### 5. Measure platform & backdrop foam board



### 6. Cut platform\_backdrop\_roof foam board to fit



### 7. Attach platform foam board to supports



### 8. Prepare L- Shaped Basswood for lighting strips



### 9. Paint and attach LED to basswood



### 10. Prepare & install pine cross supports



### 11. Mount LED strips to cross supports and test lights



### 12. Prepare backdrop graphic files, print, cut to size



### 13. Attach platform & backdrop prints to foam boards



#### 14. Insert backdrops and platforms



#### 15. Complete platform inserts



### 16. Cover vertical supports & add signage



#### 17. Add people and fixtures



#### 18. Mount display sidings



#### 19.Underground Porta Alpina Window A



### 20. Underground Porta Alpina Window B



#### Any Questions?