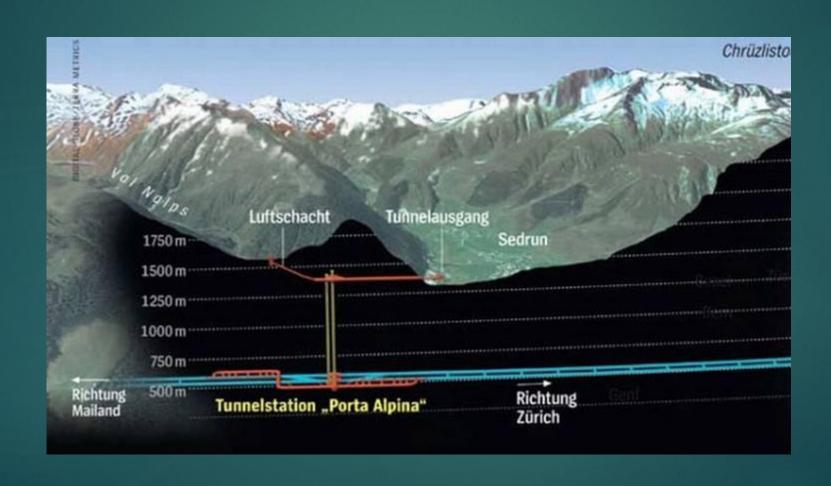

### Porta Alpina – Geographical Access

#### Porta Alpina – Sedrun Access

### Gotthard Base Tunnel Porta Alpina & Access Tunnel