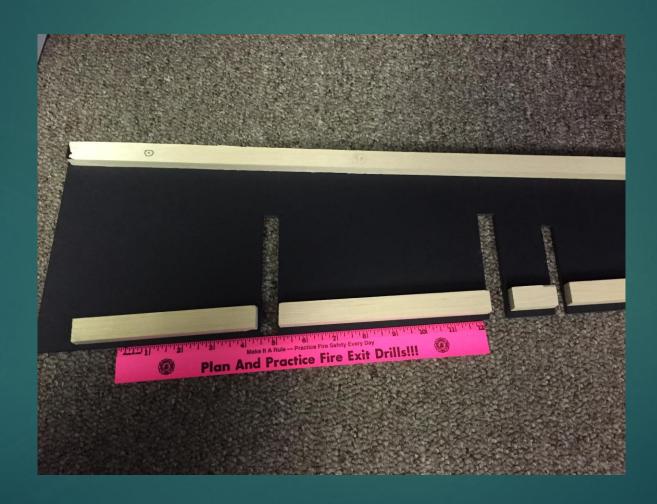

#### 2. Prepare pine platform supports to size

#### 3. Test positioning supports