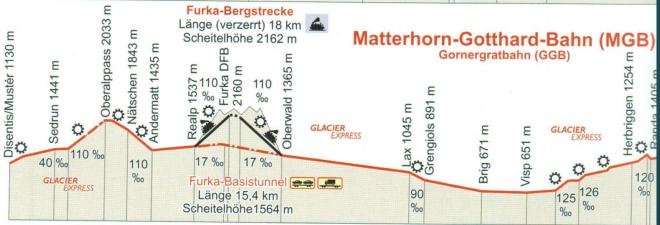

#### Bernina-Express- / Glacier-Express-Route

(Meterspurnetz Rhätische Bahn und Matterhorn-Gotthard-B

Streckennetz der RhB, MGB und GGB meterspurig, eingleisig.

Ganzjährig durchgehende Züge Chur - Tirano (Bernina-Express) und St. Moritz - (Chur -) Disentis/Mustér - Andermatt - Brig - Zermatt (Glacier-Express). Autoverlad Furka-Basistunnel (Realp - Oberwald) bis 3,05 m Eckhöhe, Andermatt - Sedrun nur in der Wintersaison, Eckhöhe 2,50 m. Für Güterverkehr Chur - Ems Werk: dritte Schiene für 1435 mm, Stromversorgung 11 kV 16,7 Hz AC.