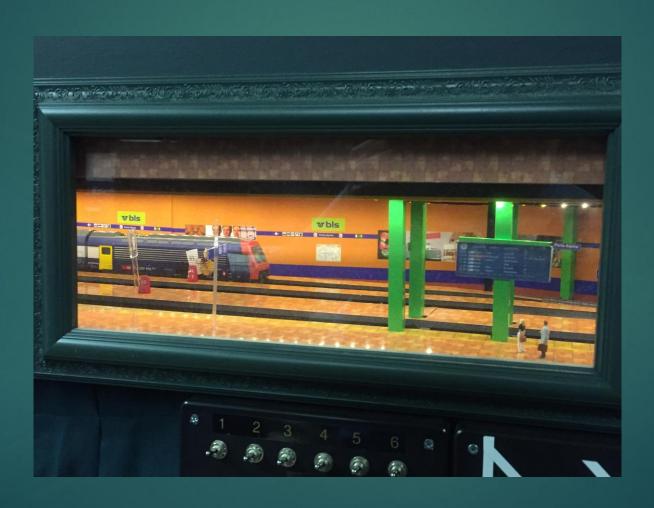

# 3. Test positioning supports



#### 4. Paint platform supports



### 5. Measure platform & backdrop foam board



### 6. Cut platform\_backdrop\_roof foam board to fit



### 7. Attach platform foam board to supports



### 8. Prepare L- Shaped Basswood for lighting strips



### 9. Paint and attach LED to basswood



### 10. Prepare & install pine cross supports



### 11. Mount LED strips to cross supports and test lights



### 12. Prepare backdrop graphic files, print, cut to size



### 13. Attach platform & backdrop prints to foam boards



#### 14. Insert backdrops and platforms



#### 15. Complete platform inserts



### 16. Cover vertical supports & add signage



#### 17. Add people and fixtures



#### 18. Mount display sidings



#### 19.Underground Porta Alpina Window A



### 20. Underground Porta Alpina Window B



#### Any Questions?