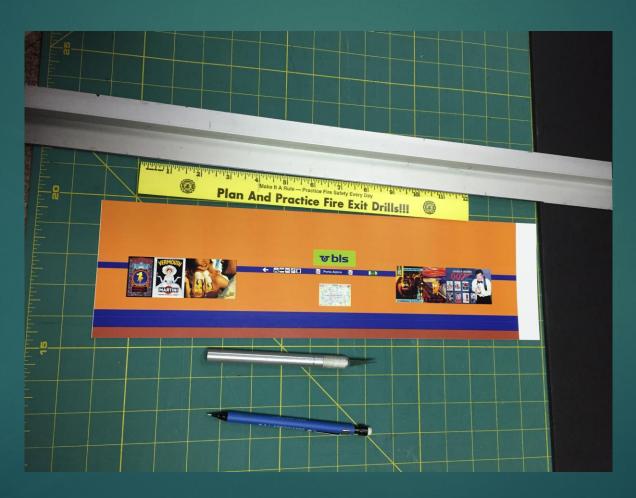

### 12. Prepare backdrop graphic files, print, cut to size

### 13. Attach platform & backdrop prints to foam boards