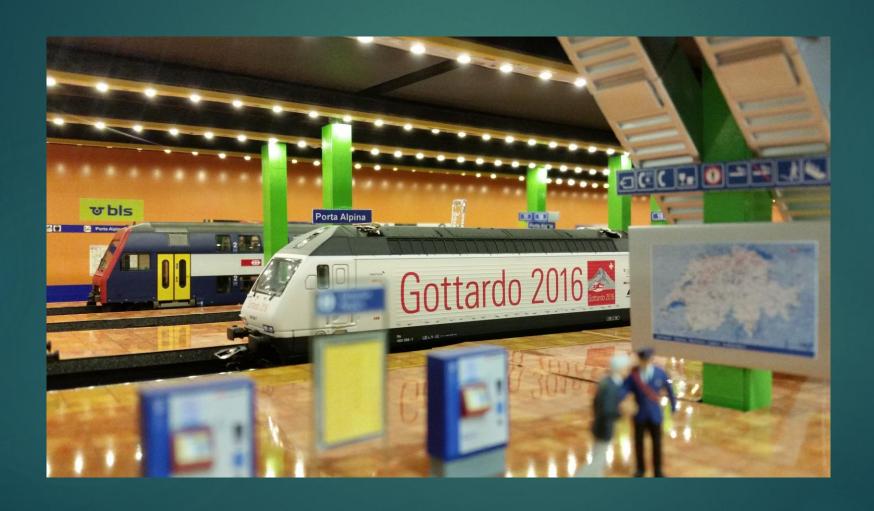

intended station site



#### 2. Prepare pine platform supports to size



#### 3. Test positioning supports



#### 4. Paint platform supports



### 5. Measure platform & backdrop foam board



### 6. Cut platform\_backdrop\_roof foam board to fit



### 7. Attach platform foam board to supports



### 8. Prepare L- Shaped Basswood for lighting strips



### 9. Paint and attach LED to basswood



### 10. Prepare & install pine cross supports



### 11. Mount LED strips to cross supports and test lights



### 12. Prepare backdrop graphic files, print, cut to size



### 13. Attach platform & backdrop prints to foam boards



#### 14. Insert backdrops and platforms



#### 15. Complete platform inserts



### 16. Cover vertical supports & add signage



#### 17. Add people and fixtures



#### 18. Mount display sidings



#### 19.Underground Porta Alpina Window A



### 20. Underground Porta Alpina Window B



#### Any Questions?