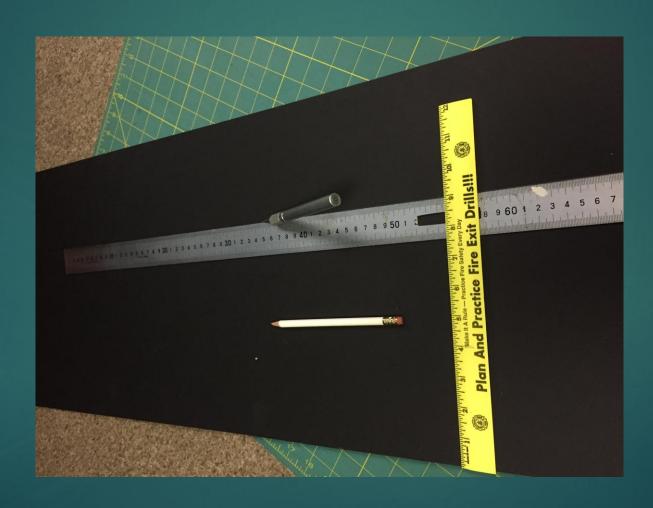

oritz - (Chur -) Disentis/Mustér - Andermatt - Brig - Zermatt (Glacier-Express). Autoverlad Furka-Basistunnel (Realp - Oberwald) bis 3,05 m Eckhöhe, Andermatt - Sedrun nur in der Wintersaison, Eckhöhe 2,50 m. Für Güterverkehr Chur - Ems Werk: dritte Schiene für 1435 mm, Stromversorgung 11 kV 16,7 Hz AC.



### Porta Alpina – Geographical Access



#### Porta Alpina – Sedrun Access



### Gotthard Base Tunnel Porta Alpina & Access Tunnel





#### Sedrun Portal for Porta Alpina





# Modeling Inspiration abounds!

HOW TO INTERCONNECT TWO DIFFERENT LAYOUTS IN ONE VERTICAL 'STEP'!

#### 1. Survey the intended station site



#### 2. Prepare pine platform supports to size



#### 3. Test positioning supports



#### 4. Paint platform supports



### 5. Measure platform & backdrop foam board



### 6. Cut platform\_backdrop\_roof foam board to fit



### 7. Attach platform foam board to supports



### 8. Prepare L- Shaped Basswood for lighting strips



### 9. Paint and attach LED to basswood



### 10. Prepare & install pine cross supports



### 11. Mount LED strips to cross supports and test lights



### 12. Prepare backdrop graphic files, print, cut to size



### 13. Attach platform & backdrop prints to foam boards



#### 14. Insert backdrops and platforms



#### 15. Complete platform inserts



### 16. Cover vertical supports & add signage



#### 17. Add people and fixtures



#### 18. Mount display sidings



#### 19.Underground Porta Alpina Window A



### 20. Underground Porta Alpina Window B



#### Any Questions?