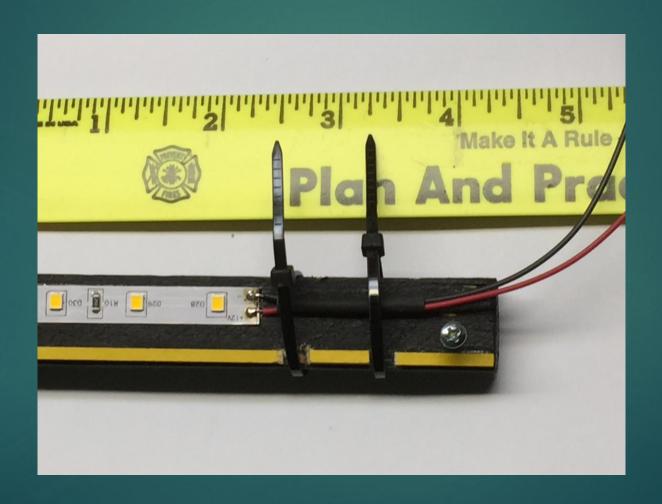

m. Für Güterverkehr Chur - Ems Werk: dritte Schiene für 1435 mm, Stromversorgung 11 kV 16,7 Hz AC.



### Porta Alpina – Geographical Access



#### Porta Alpina – Sedrun Access



### Gotthard Base Tunnel Porta Alpina & Access Tunnel





#### Sedrun Portal for Porta Alpina





# Modeling Inspiration abounds!

HOW TO INTERCONNECT TWO DIFFERENT LAYOUTS IN ONE VERTICAL 'STEP'!

#### 1. Survey the intended station site



#### 2. Prepare pine platform supports to size



#### 3. Test positioning supports



#### 4. Paint platform supports



### 5. Measure platform & backdrop foam board



### 6. Cut platform\_backdrop\_roof foam board to fit



### 7. Attach platform foam board to supports



### 8. Prepare L- Shaped Basswood for lighting strips



### 9. Paint and attach LED to basswood



### 10. Prepare & install pine cross supports



### 11. Mount LED strips to cross supports and test lights



### 12. Prepare backdrop graphic files, print, cut to size



### 13. Attach platform & backdrop prints to foam boards



#### 14. Insert backdrops and platforms



#### 15. Complete platform inserts



### 16. Cover vertical supports & add signage



#### 17. Add people and fixtures



#### 18. Mount display sidings



#### 19.Underground Porta Alpina Window A



### 20. Underground Porta Alpina Window B



#### Any Questions?