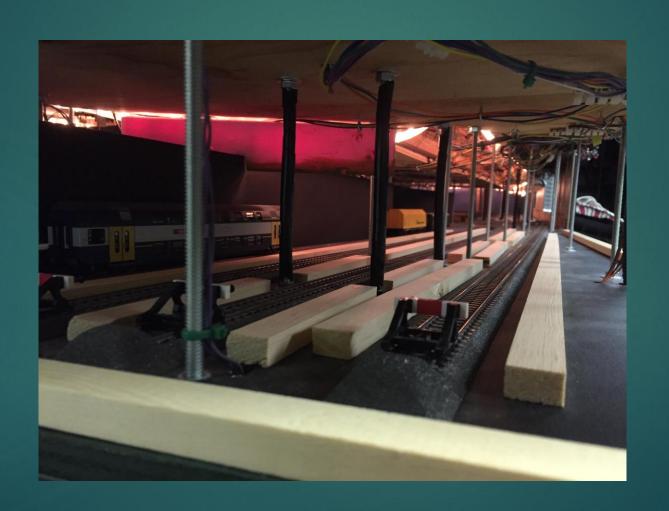

#### 3. Test positioning supports

### 10. Prepare & install pine cross supports