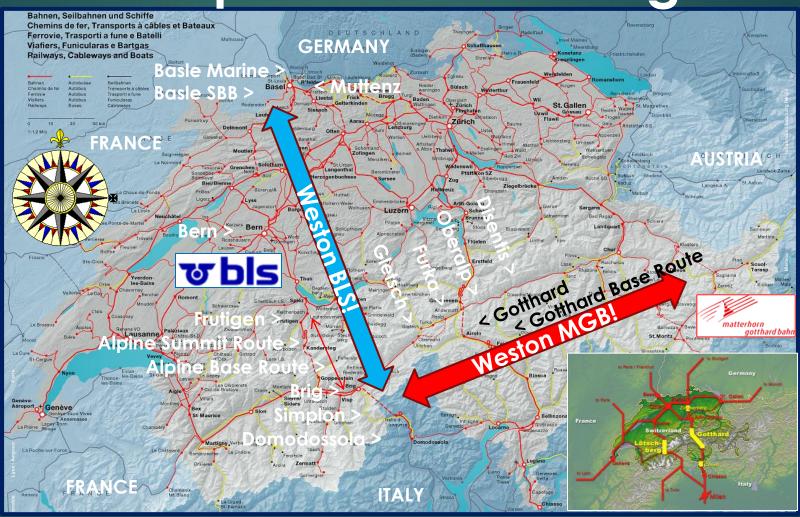

## Excavating a Subterranean Station in HO Scale

BOYD MISSTEAR

METRO NORTH NMRA

NOVEMBER 2<sup>ND</sup> 2019

#### Weston BLS Lötschberg Trans Alpine Context Diagram









#### Bernina-Express- / Glacier-Express-Route

(Meterspurnetz Rhätische Bahn und Matterhorn-Gotthard-B



Streckennetz der RhB, MGB und GGB meterspurig, eingleisig.

Ganzjährig durchgehende Züge Chur - Tirano (Bernina-Express) und St. Moritz - (Chur -) Disentis/Mustér - Andermatt - Brig - Zermatt (Glacier-Express). Autoverlad Furka-Basistunnel (Realp - Oberwald) bis 3,05 m Eckhöhe, Andermatt - Sedrun nur in der Wintersaison, Eckhöhe 2,50 m. Für Güterverkehr Chur - Ems Werk: dritte Schiene für 1435 mm, Stromversorgung 11 kV 16,7 Hz AC.



### Porta Alpina – Geographical Access



#### Porta Alpina – Sedrun Access



### Gotthard Base Tunnel Porta Alpina & Access Tunnel





#### Sedrun Portal for Porta Alpina





# Modeling Inspiration abounds!

HOW TO INTERCONNECT TWO DIFFERENT LA