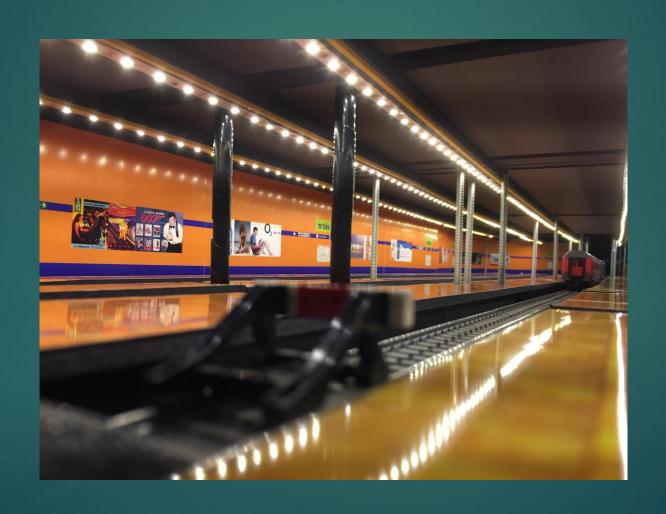

# Modeling Inspiration abounds!

HOW TO INTERCONNECT TWO DIFFERENT LAYOUTS IN ONE VERTICAL 'STEP'!

#### 1. Survey the intended station site



#### 2. Prepare pine platform supports to size



#### 3. Test positioning supports



#### 4. Paint platform supports



### 5. Measure platform & backdrop foam board



### 6. Cut platform\_backdrop\_roof foam board to fit



### 7. Attach platform foam board to supports



### 8. Prepare L- Shaped Basswood for lighting strips



### 9. Paint and attach LED to basswood



### 10. Prepare & install pine cross supports



### 11. Mount LED strips to cross supports and test lights



### 12. Prepare backdrop graphic files, print, cut to size



### 13. Attach platform & backdrop prints to foam boards



#### 14. Insert backdrops and platforms



#### 15. Complete platform inserts



### 16. Cover vertical supports & add signage



#### 17. Add people and fixtures



#### 18. Mount display sidings



#### 19.Underground Porta Alpina Window A



### 20. Underground Porta Alpina Window B



#### Any Questions?