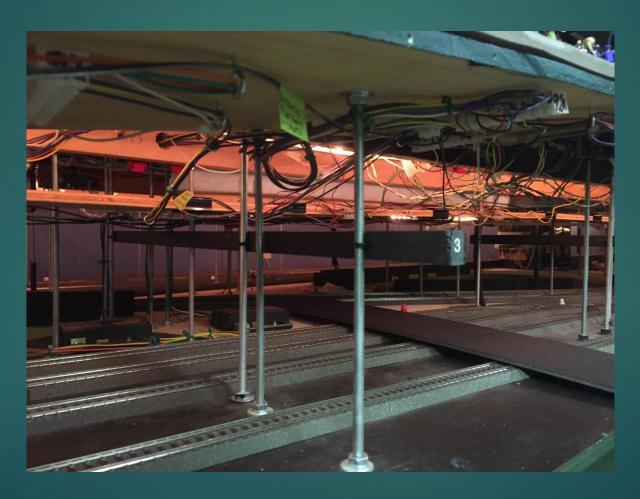

#### 1. Survey the intended station site

#### 2. Prepare pine platform supports to size

#### 3. Test positioning supports