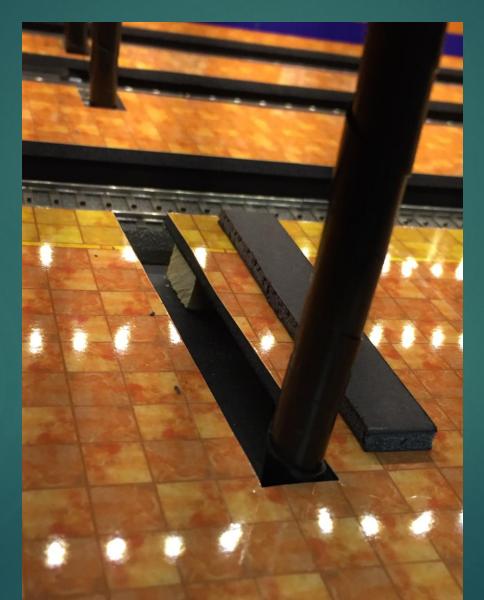

HOW TO INTERCONNECT TWO DIFFERENT LAYOUTS IN ONE VERTICAL 'STEP'!

#### 1. Survey the intended station site



#### 2. Prepare pine platform supports to size



#### 3. Test positioning supports



#### 4. Paint platform supports



### 5. Measure platform & backdrop foam board



### 6. Cut platform\_backdrop\_roof foam board to fit



### 7. Attach platform foam board to supports



### 8. Prepare L- Shaped Basswood for lighting strips



### 9. Paint and attach LED to basswood



### 10. Prepare & install pine cross supports



### 11. Mount LED strips to cross supports and test lights



### 12. Prepare backdrop graphic files, print, cut to size



### 13. Attach platform & backdrop prints to foam boards



#### 14. Insert backdrops and platforms



#### 15. Complete platform inserts



### 16. Cover vertical supports & add signage



#### 17. Add people and fixtures



#### 18. Mount display sidings



#### 19.Underground Porta Alpina Window A



### 20. Underground Porta Alpina Window B



#### Any Questions?