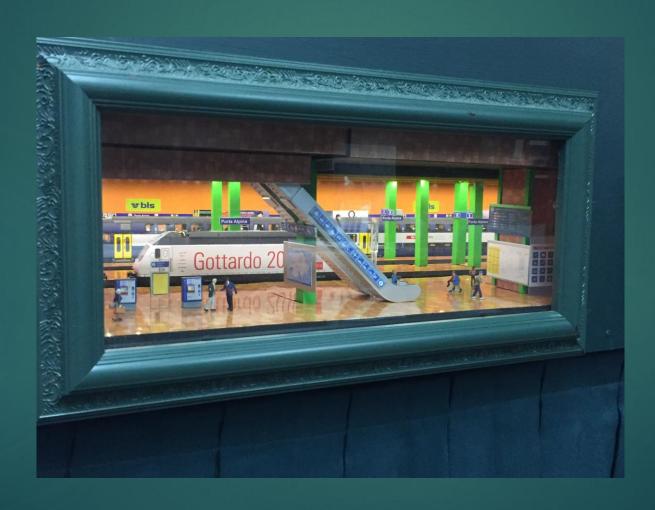

nt platform supports



### 5. Measure platform & backdrop foam board



### 6. Cut platform\_backdrop\_roof foam board to fit



### 7. Attach platform foam board to supports



### 8. Prepare L- Shaped Basswood for lighting strips



### 9. Paint and attach LED to basswood



### 10. Prepare & install pine cross supports



### 11. Mount LED strips to cross supports and test lights



### 12. Prepare backdrop graphic files, print, cut to size



### 13. Attach platform & backdrop prints to foam boards



#### 14. Insert backdrops and platforms



#### 15. Complete platform inserts



### 16. Cover vertical supports & add signage



#### 17. Add people and fixtures



#### 18. Mount display sidings



#### 19.Underground Porta Alpina Window A



### 20. Underground Porta Alpina Window B



#### Any Questions?