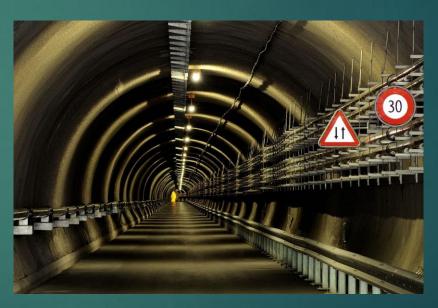

STEAR

METRO NORTH NMRA

NOVEMBER 2<sup>ND</sup> 2019

#### Weston BLS Lötschberg Trans Alpine Context Diagram









#### Bernina-Express- / Glacier-Express-Route

(Meterspurnetz Rhätische Bahn und Matterhorn-Gotthard-B



Streckennetz der RhB, MGB und GGB meterspurig, eingleisig.

Ganzjährig durchgehende Züge Chur - Tirano (Bernina-Express) und St. Moritz - (Chur -) Disentis/Mustér - Andermatt - Brig - Zermatt (Glacier-Express). Autoverlad Furka-Basistunnel (Realp - Oberwald) bis 3,05 m Eckhöhe, Andermatt - Sedrun nur in der Wintersaison, Eckhöhe 2,50 m. Für Güterverkehr Chur - Ems Werk: dritte Schiene für 1435 mm, Stromversorgung 11 kV 16,7 Hz AC.



### Porta Alpina – Geographical Access



#### Porta Alpina – Sedrun Access



### Gotthard Base Tunnel Porta Alpina & Access Tunnel





#### Sedrun Portal for Porta Alpina





# Modeling Inspiration abounds!

HOW TO INTERCONNECT TWO DIFFERENT LAYOUTS IN ONE VERTICAL 'STEP'!

#### 1. Survey the intended station site



#### 2. Prepare pine platform supports to size



#### 3. Test positioning supports



#### 4. Paint platform supports



### 5. Measure platform & backdrop foam board



### 6. Cut platform\_backdrop\_roof foam board to fit



### 7. Attach platform foam board to supports



### 8. Prepare L- Shaped Basswood for lighting strips



### 9. Paint and attach LED to basswood



### 10. Prepare & install pine cross supports



### 11. Mount LED strips to cross supports and test lights



### 12. Prepare backdrop graphic files, print, cut to size



### 13. Attach platform & backdrop prints to foam boards



###