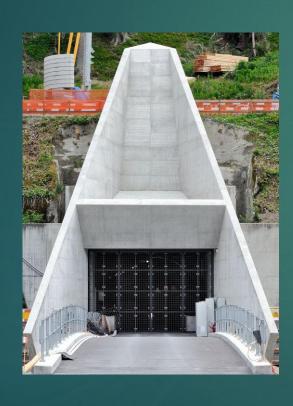

>ND</sup> 2019

#### Weston BLS Lötschberg Trans Alpine Context Diagram









#### Bernina-Express- / Glacier-Express-Route

(Meterspurnetz Rhätische Bahn und Matterhorn-Gotthard-B



Streckennetz der RhB, MGB und GGB meterspurig, eingleisig.

Ganzjährig durchgehende Züge Chur - Tirano (Bernina-Express) und St. Moritz - (Chur -) Disentis/Mustér - Andermatt - Brig - Zermatt (Glacier-Express). Autoverlad Furka-Basistunnel (Realp - Oberwald) bis 3,05 m Eckhöhe, Andermatt - Sedrun nur in der Wintersaison, Eckhöhe 2,50 m. Für Güterverkehr Chur - Ems Werk: dritte Schiene für 1435 mm, Stromversorgung 11 kV 16,7 Hz AC.



### Porta Alpina – Geographical Access



#### Porta Alpina – Sedrun Access



### Gotthard Base Tunnel Porta Alpina & Access Tunnel





#### Sedrun Portal for Porta Alpina





# Modeling Inspiration abounds!

HOW TO INTERCONNECT TWO DIFFERENT LAYOUTS IN ONE VERTICAL 'STEP'!

#### 1. Survey the intended station site



#### 2. Prepare pine platform supports to size



#### 3. Test positioning supports



#### 4. Paint platform supports



### 5. Measure platform & backdrop foam board



### 6. Cut platform\_backdrop\_roof foam board to fit



### 7. Attach platform foam board to supports



### 8. Prepare L- Shaped Basswood for lighting strips



### 9. Paint and attach LED to basswood



### 10. Prepare & install pine cross supports



### 11. Mount LED strips to cross supports and test lights



### 12. Prepare backdrop graphic files, print, cut to size



### 13. Attach platform & backdrop prints to foam boards



#### 14. Insert backdrops and platforms