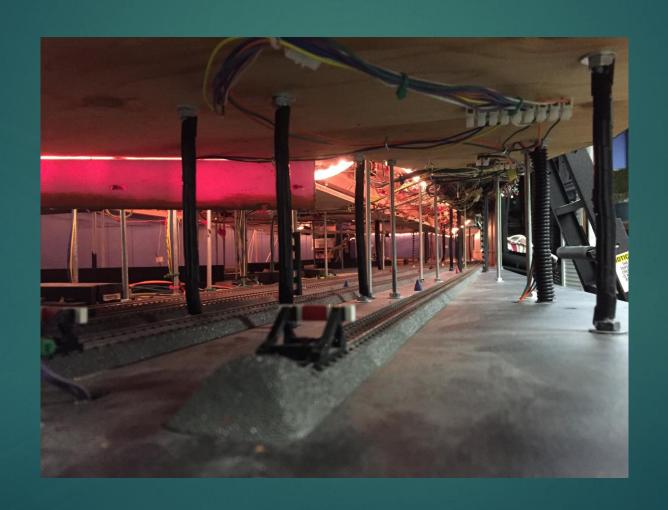

#### 19.Underground Porta Alpina Window A

### 20. Underground Porta Alpina Window B