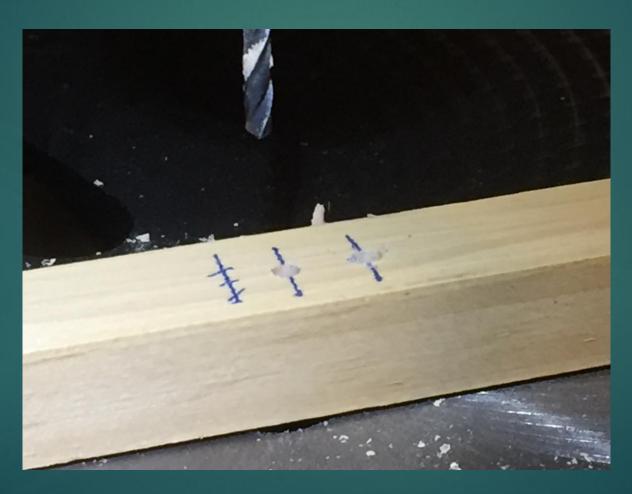

drun nur in der Wintersaison, Eckhöhe 2,50 m. Für Güterverkehr Chur - Ems Werk: dritte Schiene für 1435 mm, Stromversorgung 11 kV 16,7 Hz AC.



### Porta Alpina – Geographical Access



#### Porta Alpina – Sedrun Access



### Gotthard Base Tunnel Porta Alpina & Access Tunnel





#### Sedrun Portal for Porta Alpina





# Modeling Inspiration abounds!

HOW TO INTERCONNECT TWO DIFFERENT LAYOUTS IN ONE VERTICAL 'STEP'!

#### 1. Survey the intended station site



#### 2. Prepare pine platform supports to size



#### 3. Test positioning supports



#### 4. Paint platform supports



### 5. Measure platform & backdrop foam board



### 6. Cut platform\_backdrop\_roof foam board to fit



### 7. Attach platform foam board to supports



### 8. Prepare L- Shaped Basswood for lighting strips



### 9. Paint and attach LED to basswood



### 10. Prepare & install pine cross supports



### 11. Mount LED strips to cross supports and test lights



### 12. Prepare backdrop graphic files, print, cut to size



### 13. Attach platform & backdrop prints to foam boards



#### 14. Insert backdrops and platforms



#### 15. Complete platform inserts



### 16. Cover vertical supports & add signage



#### 17. Add people and fixtures



#### 18. Mount display sidings



#### 19.Underground Porta Alpina Window A



### 20. Underground Porta Alpina Window B



#### Any Questions?