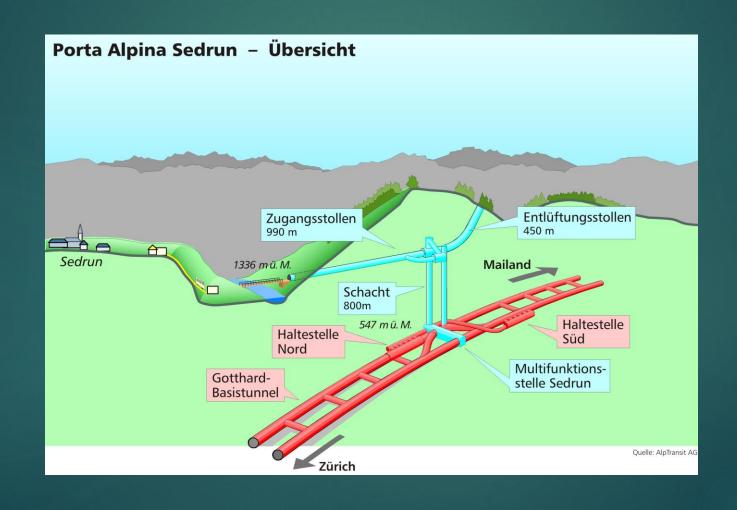

### Gotthard Base Tunnel Porta Alpina & Access Tunnel

#### Sedrun Portal for Porta Alpina