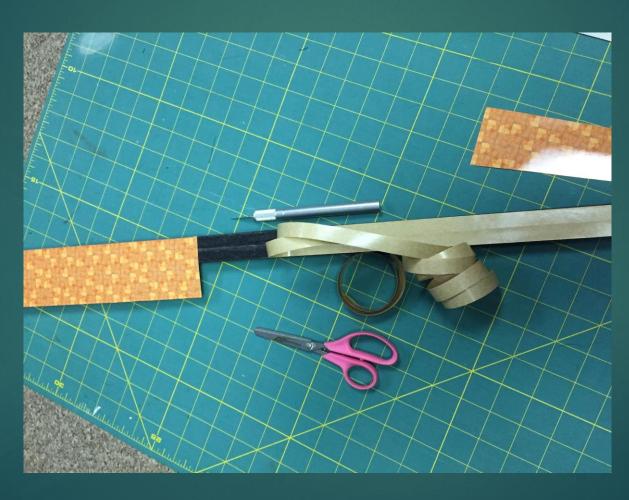

### 12. Prepare backdrop graphic files, print, cut to size

### 13. Attach platform & backdrop prints to foam boards