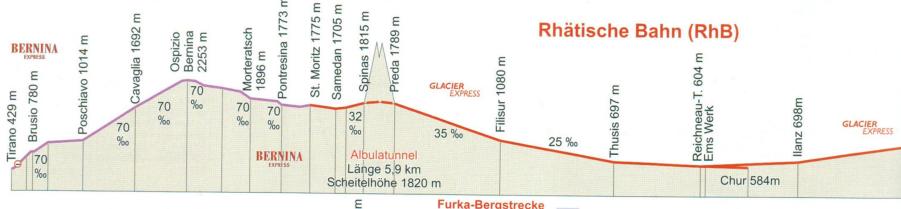

#### Bernina-Express- / Glacier-Express-Route

(Meterspurnetz Rhätische Bahn und Matterhorn-Gotthard-B

Streckennetz der RhB, MGB und GGB meterspurig, eingleisig.

Ganzjährig durchgehende Züge Chur - Tirano (Bernina-Express) und St. Moritz - (Chur -) Disentis/Mustér - Andermatt - Brig - Zermatt (Glacier-Express). Autoverlad Furka-Basistunnel (Realp - Oberwald) bis 3,05 m Eckhöhe, Andermatt - Sedrun nur in der Wintersaison, Eckhöhe 2,50 m. Für Güterverkehr Chur - Ems Werk: dritte Schiene für 1435 mm, Stromversorgung 11 kV 16,7 Hz AC.