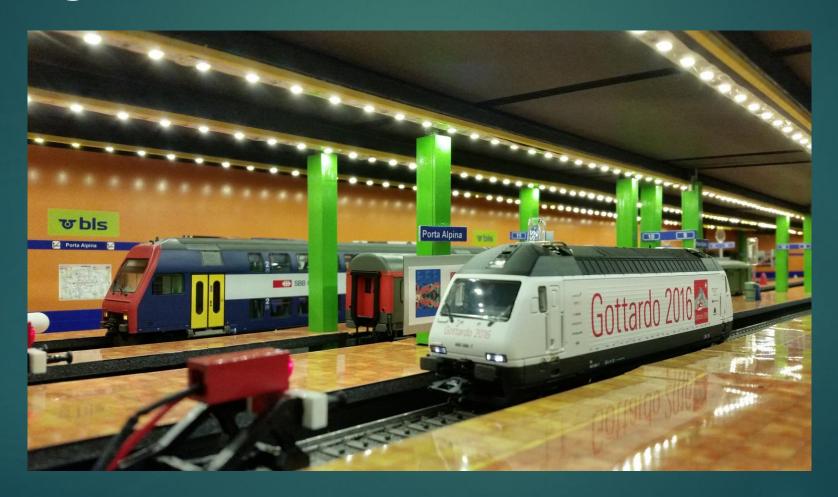

VERTICAL 'STEP'!

#### 1. Survey the intended station site



#### 2. Prepare pine platform supports to size



#### 3. Test positioning supports



#### 4. Paint platform supports



### 5. Measure platform & backdrop foam board



### 6. Cut platform\_backdrop\_roof foam board to fit



### 7. Attach platform foam board to supports



### 8. Prepare L- Shaped Basswood for lighting strips



### 9. Paint and attach LED to basswood



### 10. Prepare & install pine cross supports



### 11. Mount LED strips to cross supports and test lights



### 12. Prepare backdrop graphic files, print, cut to size



### 13. Attach platform & backdrop prints to foam boards



#### 14. Insert backdrops and platforms



#### 15. Complete platform inserts



### 16. Cover vertical supports & add signage



#### 17. Add people and fixtures



#### 18. Mount display sidings



#### 19.Underground Porta Alpina Window A



### 20. Underground Porta Alpina Window B



#### Any Questions?