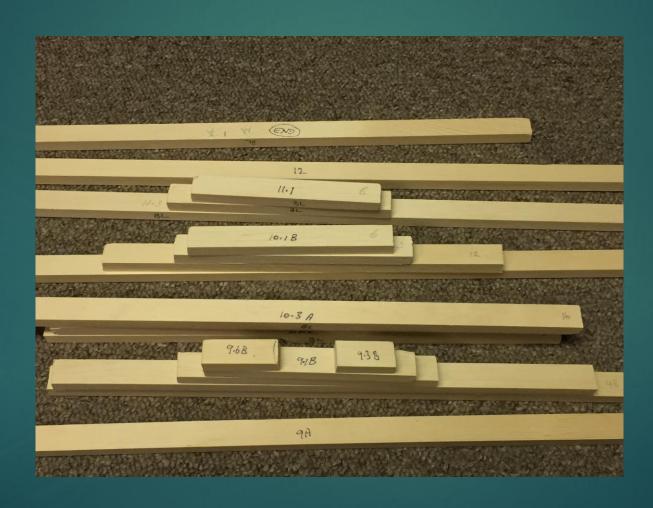

etz der RhB, MGB und GGB meterspurig, eingleisig.

Ganzjährig durchgehende Züge Chur - Tirano (Bernina-Express) und St. Moritz - (Chur -) Disentis/Mustér - Andermatt - Brig - Zermatt (Glacier-Express). Autoverlad Furka-Basistunnel (Realp - Oberwald) bis 3,05 m Eckhöhe, Andermatt - Sedrun nur in der Wintersaison, Eckhöhe 2,50 m. Für Güterverkehr Chur - Ems Werk: dritte Schiene für 1435 mm, Stromversorgung 11 kV 16,7 Hz AC.



### Porta Alpina – Geographical Access



#### Porta Alpina – Sedrun Access



### Gotthard Base Tunnel Porta Alpina & Access Tunnel





#### Sedrun Portal for Porta Alpina





# Modeling Inspiration abounds!

HOW TO INTERCONNECT TWO DIFFERENT LAYOUTS IN ONE VERTICAL 'STEP'!

#### 1. Survey the intended station site



#### 2. Prepare pine platform supports to size



#### 3. Test positioning supports



#### 4. Paint platform supports



### 5. Measure platform & backdrop foam board



### 6. Cut platform\_backdrop\_roof foam board to fit



### 7. Attach platform foam board to supports



### 8. Prepare L- Shaped Basswood for lighting strips



### 9. Paint and attach LED to basswood



### 10. Prepare & install pine cross supports



### 11. Mount LED strips to cross supports and test lights



### 12. Prepare backdrop graphic files, print, cut to size



### 13. Attach platform & backdrop prints to foam boards



#### 14. Insert backdrops and platforms



#### 15. Complete platform inserts



### 16. Cover vertical supports & add signage



#### 17. Add people and fixtures



#### 18. Mount display sidings



#### 19.Underground Porta Alpina Windo