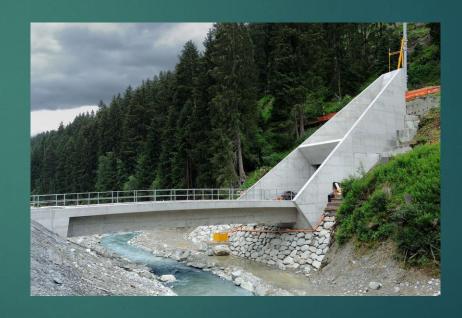

D</sup> 2019

#### Weston BLS Lötschberg Trans Alpine Context Diagram









#### Bernina-Express- / Glacier-Express-Route

(Meterspurnetz Rhätische Bahn und Matterhorn-Gotthard-B



Streckennetz der RhB, MGB und GGB meterspurig, eingleisig.

Ganzjährig durchgehende Züge Chur - Tirano (Bernina-Express) und St. Moritz - (Chur -) Disentis/Mustér - Andermatt - Brig - Zermatt (Glacier-Express). Autoverlad Furka-Basistunnel (Realp - Oberwald) bis 3,05 m Eckhöhe, Andermatt - Sedrun nur in der Wintersaison, Eckhöhe 2,50 m. Für Güterverkehr Chur - Ems Werk: dritte Schiene für 1435 mm, Stromversorgung 11 kV 16,7 Hz AC.



### Porta Alpina – Geographical Access



#### Porta Alpina – Sedrun Access



### Gotthard Base Tunnel Porta Alpina & Access Tunnel





#### Sedrun Portal for Porta Alpina





# Modeling Inspiration abounds!

HOW TO INTERCONNECT TWO DIFFERENT LAYOUTS IN ONE VERTICAL 'STEP'!

#### 1. Survey the intended station site



#### 2. Prepare pine platform supports to size



#### 3. Test positioning supports



#### 4. Paint platform supports



### 5. Measure platform & backdrop foam board



### 6. Cut platform\_backdrop\_roof foam board to fit



### 7. Attach platform foam board to supports



### 8. Prepare L- Shaped Basswood for lighting strips



### 9. Paint and attach LED to basswood



### 10. Prepare & install pine cross supports



### 11. Mount LED strips to cross supports and test lights



### 12. Prepare backdrop graphic files, print, cut to size



### 13. Attach platform & backdrop prints to foam boards



#### 14. Insert backdrops and platforms



#