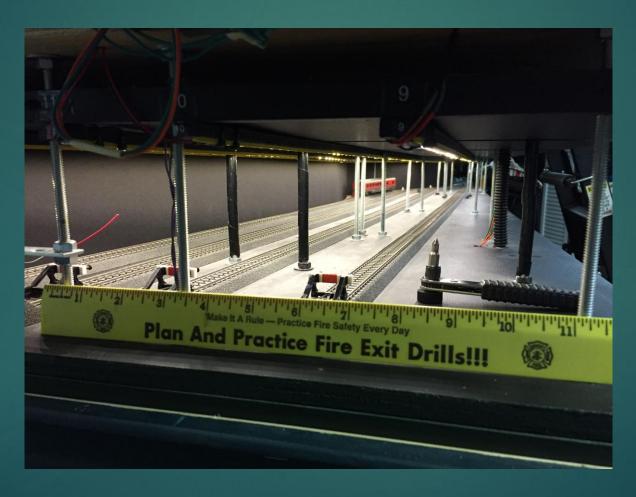

### 10. Prepare & install pine cross supports

### 11. Mount LED strips to cross supports and test lights